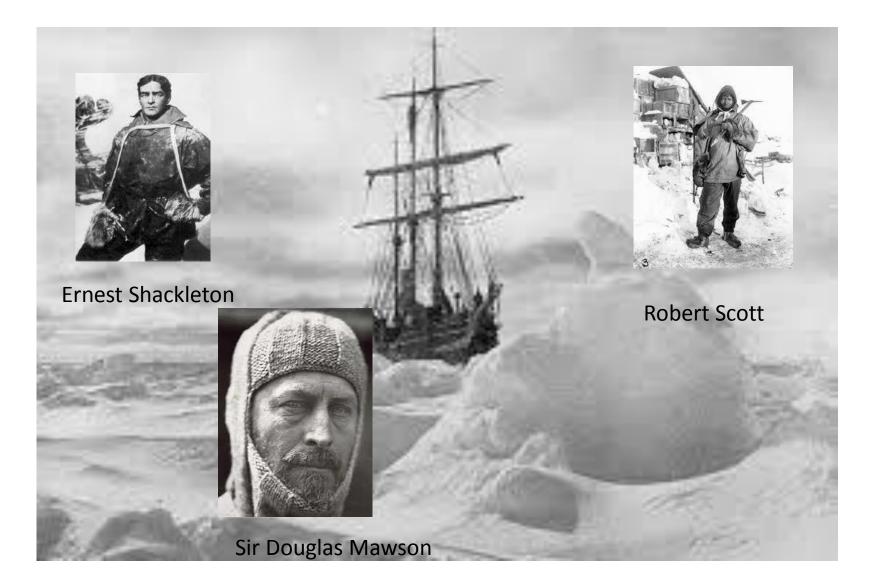

## **ADVENTURE**

Portuguese Explores

Ferdinand Magellan

Vasco da Gama

**Bartholomew Dias** 

Antarctic Explorers