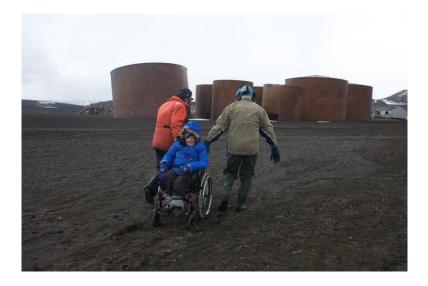

#### **Deception Island**

Being hauled across the thick ash

With some of the expedition staff in a hut that once stored whale blubber