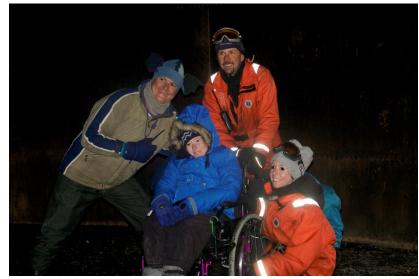

#### **Deception Island**

Being hauled across the thick ash

With some of the expedition staff in a hut that once stored whale blubber