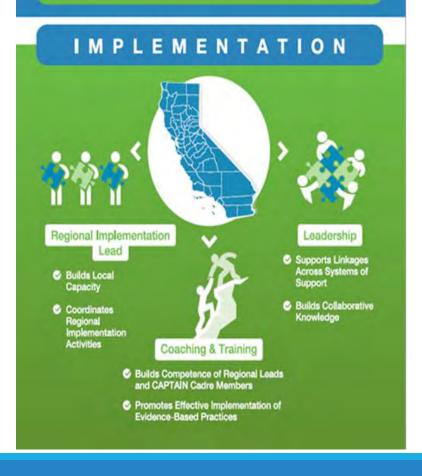

## Structure of CAPTAIN

333 Schools CAPTAIN Cadre who conduct training and coaching within their Educational Regions called "SELPAs" (Special Education Local Plan Area)

Nominated and supported by their SELPA Director

Part of Regional Teams who assist with implementation of EBPs across the Region