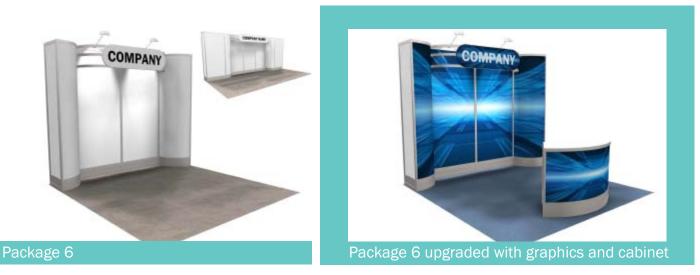

### **BOOTH EQUIPMENT**

Each 10' x 10' booth space will be set with 8' high black back drape, 3' high black side dividers, one 6' x 30" H draped skirted table in black, two side chairs, one wastebasket and a 7" x 44" booth identification sign.