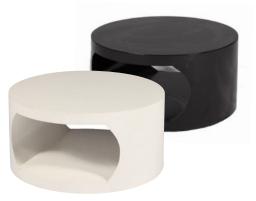

### **BOOTH EQUIPMENT**

Each 10' x 10' booth space will be set with 8' high black back drape, 3' high black side dividers, one 6' x 30" H draped skirted table in black, two side chairs, one wastebasket and a 7" x 44" booth identification sign.