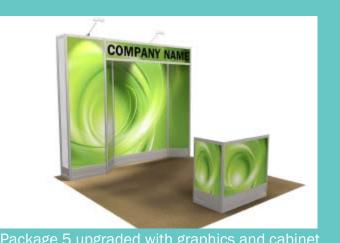

### **BOOTH EQUIPMENT**

Each 10' x 10' booth space will be set with 8' high black back drape, 3' high black side dividers, one 6' x 30" H draped skirted table in black, two side chairs, one wastebasket and a 7" x 44" booth identification sign.