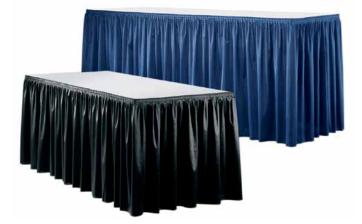

### **BOOTH EQUIPMENT**

Each 10' x 10' booth space will be set with 8' high black back drape, 3' high black side dividers, one 6' x 30" H draped skirted table in black, two side chairs, one wastebasket and a 7" x 44" booth identification sign.