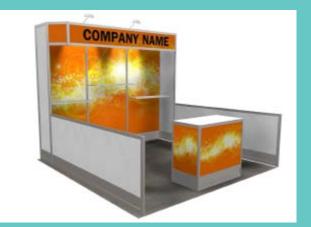

### **BOOTH EQUIPMENT**

Each 10' x 10' booth space will be set with 8' high black back drape, 3' high black side dividers, one 6' x 30" H draped skirted table in black, two side chairs, one wastebasket and a 7" x 44" booth identification sign.