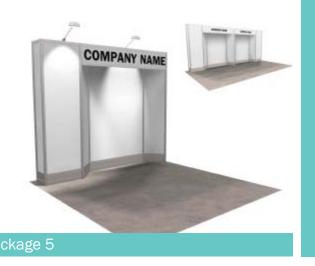

### **BOOTH EQUIPMENT**

Each 10' x 10' booth space will be set with 8' high black back drape, 3' high black side dividers, one 6' x 30" H draped skirted table in black, two side chairs, one wastebasket and a 7" x 44" booth identification sign.