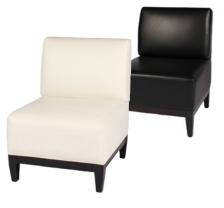

### **BOOTH EQUIPMENT**

Each 10' x 10' booth space will be set with 8' high black back drape, 3' high black side dividers, one 6' x 30" H draped skirted table in black, two side chairs, one wastebasket and a 7" x 44" booth identification sign.