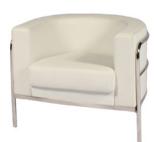

### **BOOTH EQUIPMENT**

Each 10' x 10' booth space will be set with 8' high black back drape, 3' high black side dividers, one 6' x 30" H draped skirted table in black, two side chairs, one wastebasket and a 7" x 44" booth identification sign.