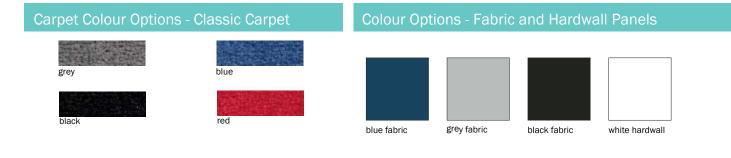

### **EXHIBIT HALL CARPET**

The exhibit areas & booths are carpeted with the existing facility carpet. To enhance the appearance of your booth, rental carpet is available through Freeman. Please refer to the Carpet Order Form located in this manual.