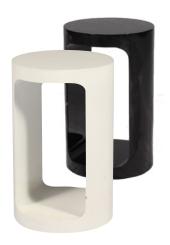

### **BOOTH EQUIPMENT**

Each 10' x 10' booth space will be set with 8' high black back drape, 3' high black side dividers, one 6' x 30" H draped skirted table in black, two side chairs, one wastebasket and a 7" x 44" booth identification sign.