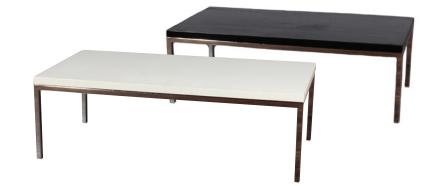

### **BOOTH EQUIPMENT**

Each 10' x 10' booth space will be set with 8' high black back drape, 3' high black side dividers, one 6' x 30" H draped skirted table in black, two side chairs, one wastebasket and a 7" x 44" booth identification sign.