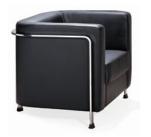

### **BOOTH EQUIPMENT**

Each 10' x 10' booth space will be set with 8' high black back drape, 3' high black side dividers, one 6' x 30" H draped skirted table in black, two side chairs, one wastebasket and a 7" x 44" booth identification sign.