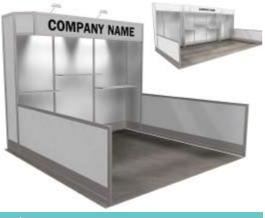

### **BOOTH EQUIPMENT**

Each 10' x 10' booth space will be set with 8' high black back drape, 3' high black side dividers, one 6' x 30" H draped skirted table in black, two side chairs, one wastebasket and a 7" x 44" booth identification sign.