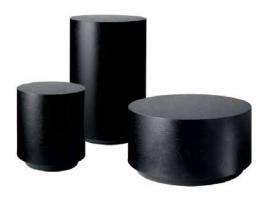

### **BOOTH EQUIPMENT**

Each 10' x 10' booth space will be set with 8' high black back drape, 3' high black side dividers, one 6' x 30" H draped skirted table in black, two side chairs, one wastebasket and a 7" x 44" booth identification sign.