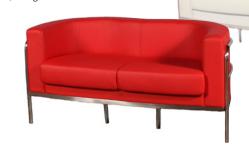

### **BOOTH EQUIPMENT**

Each 10' x 10' booth space will be set with 8' high black back drape, 3' high black side dividers, one 6' x 30" H draped skirted table in black, two side chairs, one wastebasket and a 7" x 44" booth identification sign.