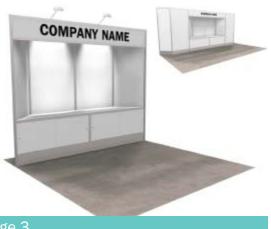

### **BOOTH EQUIPMENT**

Each 10' x 10' booth space will be set with 8' high black back drape, 3' high black side dividers, one 6' x 30" H draped skirted table in black, two side chairs, one wastebasket and a 7" x 44" booth identification sign.