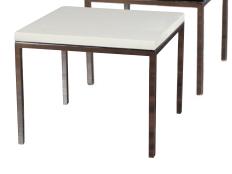

### **BOOTH EQUIPMENT**

Each 10' x 10' booth space will be set with 8' high black back drape, 3' high black side dividers, one 6' x 30" H draped skirted table in black, two side chairs, one wastebasket and a 7" x 44" booth identification sign.