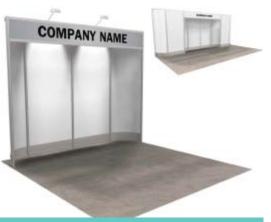

### **BOOTH EQUIPMENT**

Each 10' x 10' booth space will be set with 8' high black back drape, 3' high black side dividers, one 6' x 30" H draped skirted table in black, two side chairs, one wastebasket and a 7" x 44" booth identification sign.