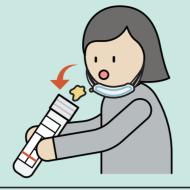

### Sputum Test

Put on a mask to collect sputum inside your mouth.

Spit sputum into the container.

When you have sputum during the nose or mouth swab tests

Spit sputum into the container.