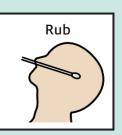

### Nose Swab Test

1. Head Lean back

Lean your head completely back.

Please close your eyes.

Doctor will put a swab inside your nose.

4.

Doctor will rub the swab inside your nose.