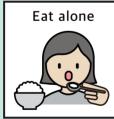

### You should stay home.

Keep distance from others in your house.

•

Eat alone and sleep alone.

•

You should not eat together or share a bed

When talking, put on a mask and keep a 2m distance.

Visual Support Board(Clinic2) 5