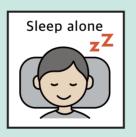

### You should stay home.

Keep distance from others in your house.

•

Eat alone and sleep alone.

•

You should not eat together or share a bed

When talking, put on a mask and keep a 2m distance.

Visual Support Board(Clinic2) 5