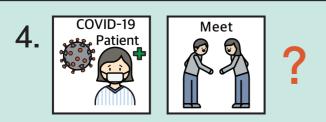

### 2. Travel Record

Are you a member of the Shincheonji religious group?

When was your last service?

3.

Did you visit a COVID-19 group transmission area?

Did you meet a confirmed case?

Visual Support Board(Reception 3)