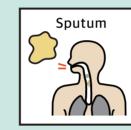

### Sputum Test

Put on a mask to collect sputum inside your mouth.

Spit sputum into the container.

When you have sputum during the nose or mouth swab tests

Spit sputum into the container.