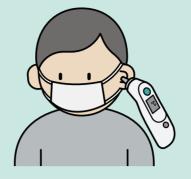

### **Temperature check**

Please show your ear.

Doctor will check your body temperature.