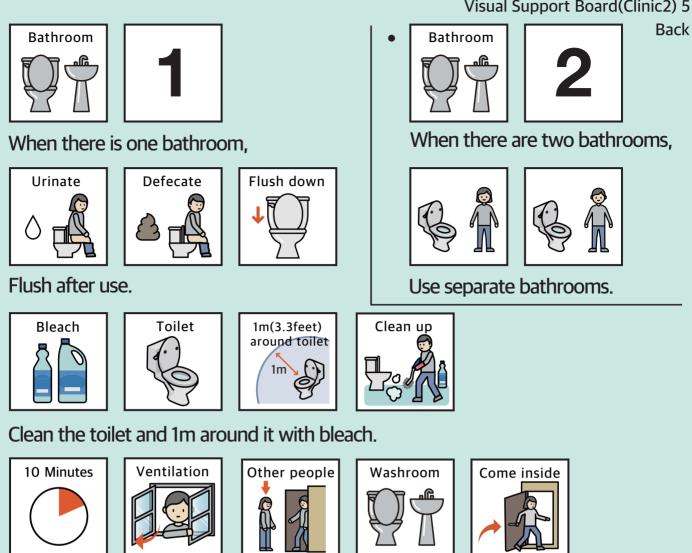

### You should stay home.

Keep distance from others in your house.

•

Eat alone and sleep alone.

•

You should not eat together or share a bed

When talking, put on a mask and keep a 2m distance.

Visual Support Board(Clinic2) 5

Other people can use the toilet after ventilating for 10 minutes.

You should not use the bus or subway.

Walk

Walk home.

Take a bike, car, or a taxi.

Seat diagonally from the driver, in the backseat.

연구/개발: 사람과소통 업어치료 제작/보급: 한스피크 Translation: Command Partition: 도움: 은평구보건소