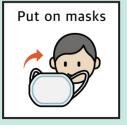

### Sputum Test

Put on a mask to collect sputum inside your mouth.

Spit sputum into the container.

When you have sputum during the nose or mouth swab tests

Spit sputum into the container.