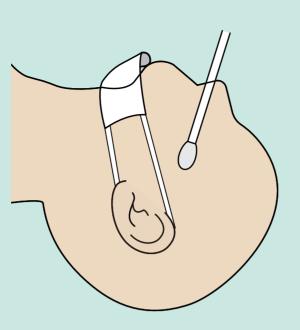

### Nose Swab Test

1. Head Lean back

Lean your head completely back.

Please close your eyes.

Doctor will put a swab inside your nose.

4.

Doctor will rub the swab inside your nose.