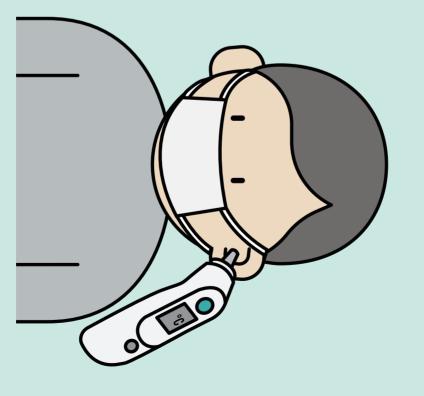

### **Temperature check**

Please show your ear.

Doctor will check your body temperature.