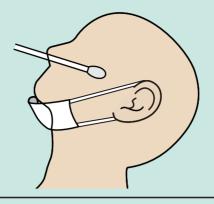

### Nose Swab Test

1. Head Lean back

Lean your head completely back.

Please close your eyes.

Doctor will put a swab inside your nose.

4.

Doctor will rub the swab inside your nose.