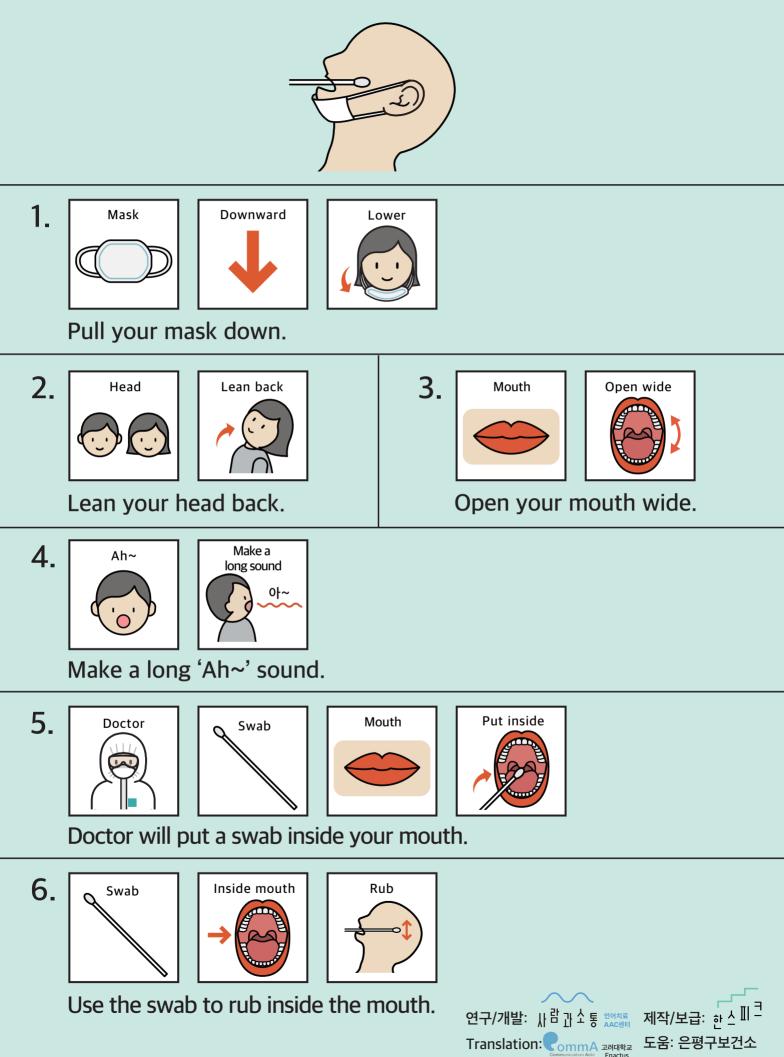

| Chest pressure | Sore throat             |
| Muscle pain         | Chill                      | Runny nose                                       | Headache       | Diarrhea                |
| High blood pressure | Low blood pressure         | Diabetes                                         | Pneumonia      | Take medicine           |

연구/개발: 사람과소통 업어치료 제작/보급: 한스피크 Translation: Comma 고려대학교 도움: 은평구보건소

### Clinic 1

1. Consult with a doctor

2. Check body tempreature







Visual Support Board(Clinic 1) 2

### Consult a doctor



### **Temperature check**









Please show your ear.









Doctor will check your body temperature.



### Clinic 2

# I. Nose Swab Test 2. Mouth Swab Check

## 3. Sputum Test









Visual Support Board(Clinic 2) 3

### Mouth Swab Test



### Nose Swab Test



1. Head Lean back

Lean your head completely back.



Please close your eyes.











Doctor will put a swab inside your nose.

4.









Doctor will rub the swab inside your nose.



### Sputum Test





Put on a mask to collect sputum inside your mouth.









Spit sputum into the container.









When you have sputum during the nose or mouth swab tests







Spit sputum into the container.



### After examination



Go outside

Do not go outside.



No



You'll receive the test result tomorrow via text message.



Home

ш

Stay

### You should stay home.



Keep distance from others in your house.

•





Eat alone and sleep alone.

•











You should not eat together or share a bed



When talking, put on a mask and keep a 2m distance.



Visua