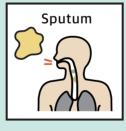

### Sputum Test

Put on a mask to collect sputum inside your mouth.

Spit sputum into the container.

When you have sputum during the nose or mouth swab tests

Spit sputum into the container.