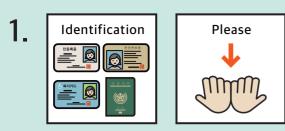

### **Screening Clinic Guidance**





Wait.



Please go to the reception desk.



Please stay in the waiting area.







Go to the examining room







Consult a doctor in the examining room and get your temperature checked.







Receive the nose swab test, mouth swab test, and sputum test.



### 1. Personal Information



#### Identification please.



#### Is this your current address?



Tell me your address please.









Tell me your mobile phone number please.





### 2. Travel Record















Are you a member of the Shincheonji religious group?



When was your last service?

3.







Did you visit a COVID-19 group transmission area?



Did you meet a confirmed case?



Visual Support Board(Reception 3)

Translation: CommA 관계하고 도움: 은평구보건소

3. Symptoms



Communication Support Image & Text Board(COVID-19 Reception) 1

| Pen & Paper<br>Please |  | Pardon? |        | ľ | I don't know |   | Yes    |                            | No  |                           |
|-----------------------|--|---------|--------|---|--------------|---|--------|----------------------------|-----|--------------------