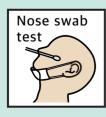

# I. Nose Swab Test 2. Mouth Swab Check

### Nose Swab Test

1. Head Lean back

Lean your head completely back.

Please close your eyes.

Doctor will put a swab inside your nose.

4.

Doctor will rub the swab inside your nose.