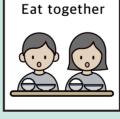

### You should stay home.

Keep distance from others in your house.

•

Eat alone and sleep alone.

•

You should not eat together or share a bed

When talking, put on a mask and keep a 2m distance.

Visual Support Board(Clinic2) 5