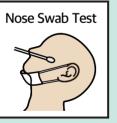

### Nose Swab Test

1. Head Lean back

Lean your head completely back.

Please close your eyes.

Doctor will put a swab inside your nose.

4.

Doctor will rub the swab inside your nose.