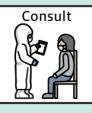

### Clinic 1

1. Consult with a doctor

2. Check body tempreature

Visual Support Board(Clinic 1) 2

### Consult a doctor