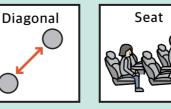

Other people can use the toilet after ventilating for 10 minutes.

You should not use the bus or subway.

Walk

Walk home.

Take a bike, car, or a taxi.

Seat diagonally from the driver, in the backseat.

연구/개발: 사람과소통 업어치료 제작/보급: 한스피크 Translation: Command Partition: 도움: 은평구보건소