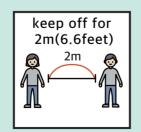

### You should stay home.

Keep distance from others in your house.

•

Eat alone and sleep alone.

•

You should not eat together or share a bed

When talking, put on a mask and keep a 2m distance.

Visual Support Board(Clinic2) 5