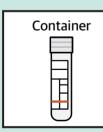

### Sputum Test

Put on a mask to collect sputum inside your mouth.

Spit sputum into the container.

When you have sputum during the nose or mouth swab tests

Spit sputum into the container.