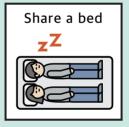

### You should stay home.

Keep distance from others in your house.

•

Eat alone and sleep alone.

•

You should not eat together or share a bed

When talking, put on a mask and keep a 2m distance.

Visual Support Board(Clinic2) 5