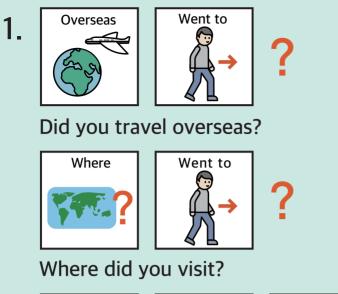

### 2. Travel Record

Are you a member of the Shincheonji religious group?

When was your last service?

3.

Did you visit a COVID-19 group transmission area?

Did you meet a confirmed case?

Visual Support Board(Reception 3)