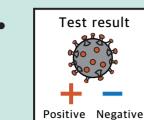

### After examination

Go outside

Do not go outside.

No

You'll receive the test result tomorrow via text message.

Home

ш

Stay