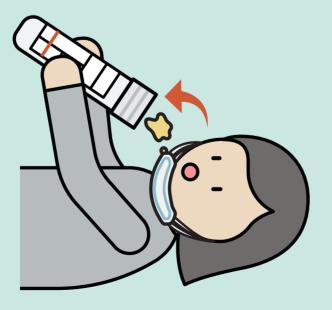

### **Temperature check**

Please show your ear.

Doctor will check your body temperature.