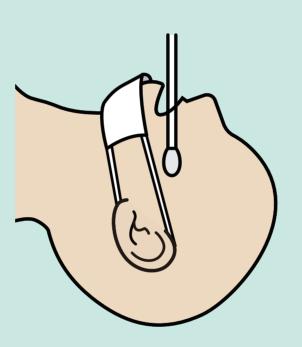

### Mouth Swab Test

### Sputum Test

Put on a mask to collect sputum inside your mouth.

Spit sputum into the container.

When you have sputum during the nose or mouth swab tests

Spit sputum into the container.