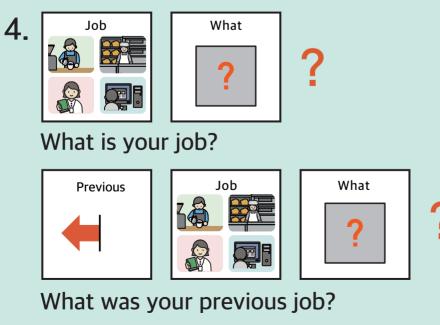

#### Is this your current address?

Tell me your address please.

Tell me your mobile phone number please.