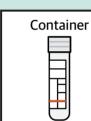

### Sputum Test

Put on a mask to collect sputum inside your mouth.

Spit sputum into the container.

When you have sputum during the nose or mouth swab tests

Spit sputum into the container.