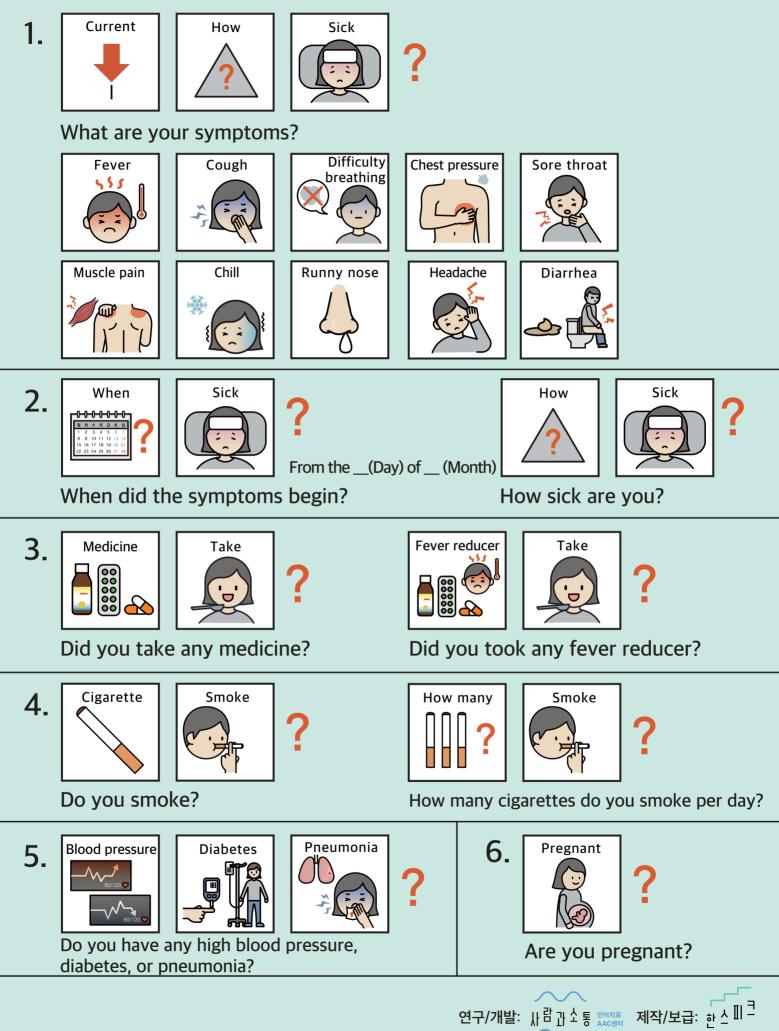

### **Screening Clinic Guidance**

Wait.

Please go to the reception desk.

Please stay in the waiting area.

Go to the examining room

Consult a doctor in the examining room and get your temperature checked.

Receive the nose swab test, mouth swab test, and sputum test.

### 1. Personal Information

#### Identification please.

#### Is this your current address?

Tell me your address please.

Tell me your mobile phone number please.

### 2. Travel Record

Are you a member of the Shincheonji religious group?

When was your last service?

3.

Did you visit a COVID-19 group transmission area?

Did you meet a confirmed case?

Visual Support Board(Reception 3)

Translation: CommA 관계하고 도움: 은평구보건소

3. Symptoms

Communication Support Image & Text Board(COVID-19 Reception) 1

| Pen & Paper<br>Please |  | Pardon? |        | ľ | I don't know |   | Yes    |                            | No  |                           |
|-----------------------|--|---------|--------|---|--------------|---|--------|----------------------------|-----|---------------------------|
| 1<br>6                |  | 2       | 3<br>8 |   | 4<br>9       |   | 5<br>0 | Tel.<br>Month of<br>Months | Day | O<br>Before<br>Cigarettes |
| B                     |  |         | C D    |   |              | Α |        | E                          |     |                           |
| F                     |  | G       |        |   | н            |   |        |                            | 0   |                           |
|                       |  | J       |        | L |              | U |        | Space                      |     |                           |
| Μ                     |  | Ν       |        |   | Ρ            |   | Т      |                            | V   |                           |
| Q                     |  |         | R      |   | S            |   | W      | X                          | Y   | Z                         |

| COVID-19                               | Shincheonji                | People               | Moved away        | Resting                                           |  |
|----------------------------------------|----------------------------|----------------------|-------------------|---------------------------------------------------|--|
| Overseas                               | Group<br>transmission area | Places               | Meet              | Visit                                             |  |
| Fever                                  | Cough                      | Difficulty breathing | Chest<br>Pressure | Sore throat                                       |  |
| Muscle pain                            | Chill                      | Runny Nose           | Headache          | Diarrhea                                          |  |
| High<br>blood pressure                 | Low<br>blood pressure      | Diabetes             | Pneumonia         | On medicine                                       |  |
| I might suddenly move<br>while testing |                            |                      |                   | 도통 원이치료 제작/보급: 힌<br>제작/보급: 힌<br>자주 프려대학교 도움: 은평구! |  |

Communication Support Image & Text Board(COVID-19 Reception) 2

| Pen & Paper please  | Pardon?                    | I don't know                                     | Yes            | No                      |
|---------------------|----------------------------|--------------------------------------------------|----------------|-------------------------|
| Home                | School                     | Daycare Center<br>(Lifelong Education<br>Center) | Go to          | Rest                    |
| COVID-19            | Shincheonji                | People                                           | Meet           | Been to                 |
| Overseas            | Group transmission<br>area | Places                                           |                | Sudden body<br>movement |
| Fever               | Cough                      | Difficulty breathing                             | Chest pressure | Sore throat             |
| Muscle pain         | Chill                      | Runny nose                                       | Headache       | Diarrhea                |
| High blood pressure | Low blood pressure         | Diabetes                                         | Pneumonia      | Take medicine           |