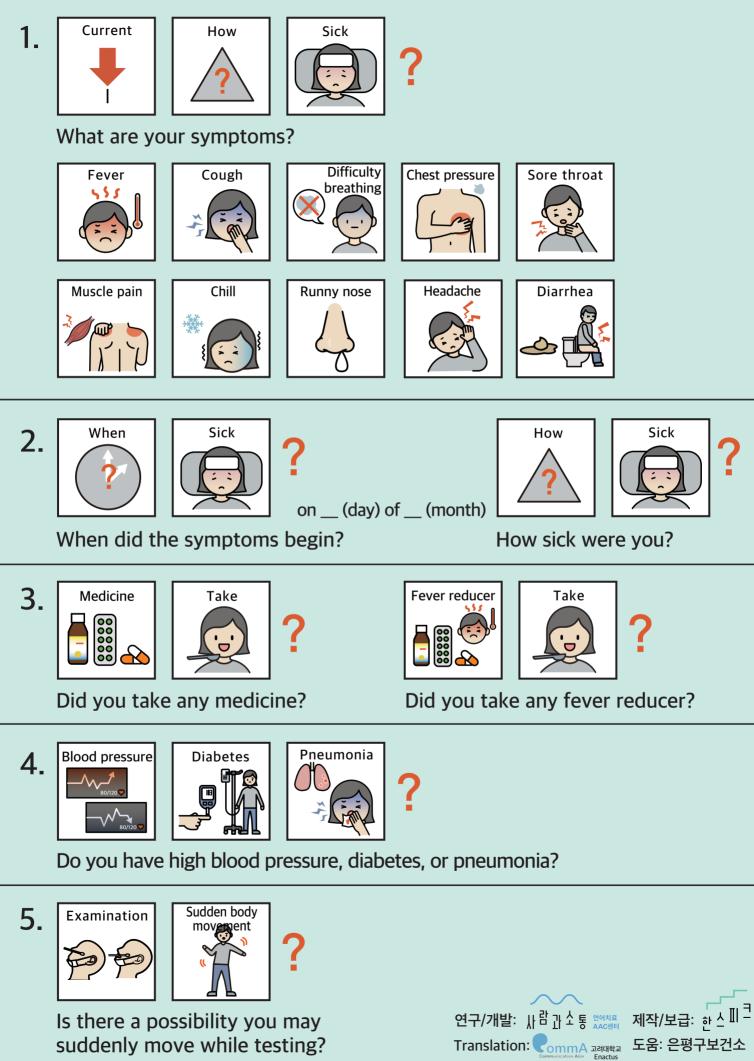

### **Screening Clinic Guidance**

Wait.

Please go to the reception desk.

Please stay in the waiting area.

Go to the examining room

Consult a doctor in the examining room and get your temperature checked.

Receive the nose swab test, mouth swab test, and sputum test.

### 1. Personal Information

#### Identification please.

#### Is this your current address?

Tell me your address please.

Tell me your mobile phone number please.

### 2. Travel Record

Are you a member of the Shincheonji religious group?

When was your last service?

3.

Did you visit a COVID-19 group transmission area?

Did you meet a confirmed case?

Visual Support Board(Reception 3)

Translation: CommA 관계하고 도움: 은평구보건소

3. Symptoms

Communication Support Image & Text Board(COVID-19 Reception) 1

| Pen & Paper<br>Please |  | Pardon? |        | ľ | I don't know |   | Yes    |                            | No  |                           |
|-----------------------|--|---------|--------|---|--------------|---|--------|----------------------------|-----|---------------------------|
| 1<br>6                |  | 2       | 3<br>8 |   | 4<br>9       |   | 5<br>0 | Tel.<br>Month of<br>Months | Day | O<br>Before<br>Cigarettes |
| B                     |  |         | C D    |   |              | Α |        | E                          |     |                           |
| F                     |  | G       |        |   | н            |   |        |                            | 0   |                           |
|                       |  | J       |        | L |              | U |        | Space                      |     |                           |
| Μ                     |  | Ν       |        |   | Ρ            |   | Т      |                            | V   |                           |
| Q                     |  |         | R      |   | S            |   | W      | X                          | Y   | Z                         |

| COVID-19                               | Shincheonji                | People               | Moved away        | Resting                                           |  |
|----------------------------------------|----------------------------|----------------------|-------------------|---------------------------------------------------|--|
| Overseas                               | Group<br>transmission area | Places               | Meet              | Visit                                             |  |
| Fever                                  | Cough                      | Difficulty breathing | Chest<br>Pressure | Sore throat                                       |  |
| Muscle pain                            | Chill                      | Runny Nose           | Headache          | Diarrhea                                          |  |
| High<br>blood pressure                 | Low<br>blood pressure      | Diabetes             | Pneumonia         | On medicine                                       |  |
| I might suddenly move<br>while testing |                            |                      |                   | 도통 원이치료 제작/보급: 힌<br>제작/보급: 힌<br>자주 프려대학교 도움: 은평구! |  |

Communication Support Image & Text Board(COVID-19 Reception) 2

| Pen & Paper please  | Pardon?                    | I don't know                                     | Yes            | No                      |
|---------------------|----------------------------|--------------------------------------------------|----------------|-------------------------|
| Home                | School                     | Daycare Center<br>(Lifelong Education<br>Center) | Go to          | Rest                    |
| COVID-19            | Shincheonji                | People                                           | Meet           | Been to                 |
| Overseas            | Group transmission<br>area | Places                                           |                | Sudden body<br>movement |
| Fever               | Cough                      | Difficulty breathing                             | Chest pressure | Sore throat             |
| Muscle pain         | Chill                      | Runny nose                                       | Headache       | Diarrhea                |
| High blood pressure | Low blood pressure         | Diabetes                                         | Pneumonia      | Take medicine           |