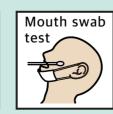

### **Screening Clinic Guidance**





Wait.



Please go to the reception desk.



Please stay in the waiting area.







Go to the examining room







Consult a doctor in the examining room and get your temperature checked.







Receive the nose swab test, mouth swab test, and sputum test.



### 1. Personal Information



#### Identification please.



#### Is this your current address?



Tell me your address please.









Tell me your mobile phone number please.





### 2. Travel Record















Are you a member of the Shincheonji religious group?



When was your last service?

3.







Did you visit a COVID-19 group transmission area?



Did you meet a confirmed case?



Visual Support Board(Reception 3)

Translation: CommA 관계하고 도움: 은평구보건소

3. Symptoms



Communication Support Image & Text Board(COVID-19 Reception) 1

| Pen & Paper<br>Please |  | Pardon? |        | ľ | I don't know |   | Yes    |                            | No  |                           |
|-----------------------|--|--------