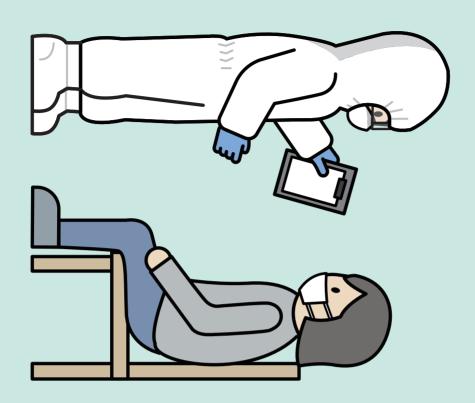

### **Temperature check**

Please show your ear.

Doctor will check your body temperature.