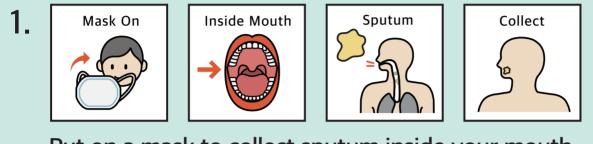

### Sputum Test

Put on a mask to collect sputum inside your mouth.

Spit sputum into the container.

When you have sputum during the nose or mouth swab tests

Spit sputum into the container.