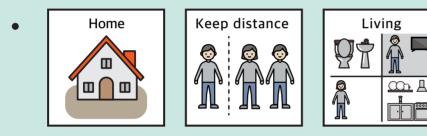

### You should stay home.

Keep distance from others in your house.

•

Eat alone and sleep alone.

•

You should not eat together or share a bed

When talking, put on a mask and keep a 2m distance.

Visual Support Board(Clinic2) 5