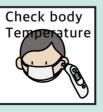

### Clinic 1

1. Consult with a doctor

2. Check body tempreature

Visual Support Board(Clinic 1) 2

### **Temperature check**

Please show your ear.

Doctor will check your body temperature.