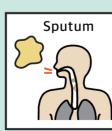

### Sputum Test

Put on a mask to collect sputum inside your mouth.

Spit sputum into the container.

When you have sputum during the nose or mouth swab tests

Spit sputum into the container.