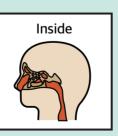

### Nose Swab Test

1. Head Lean back

Lean your head completely back.

Please close your eyes.

Doctor will put a swab inside your nose.

4.

Doctor will rub the swab inside your nose.