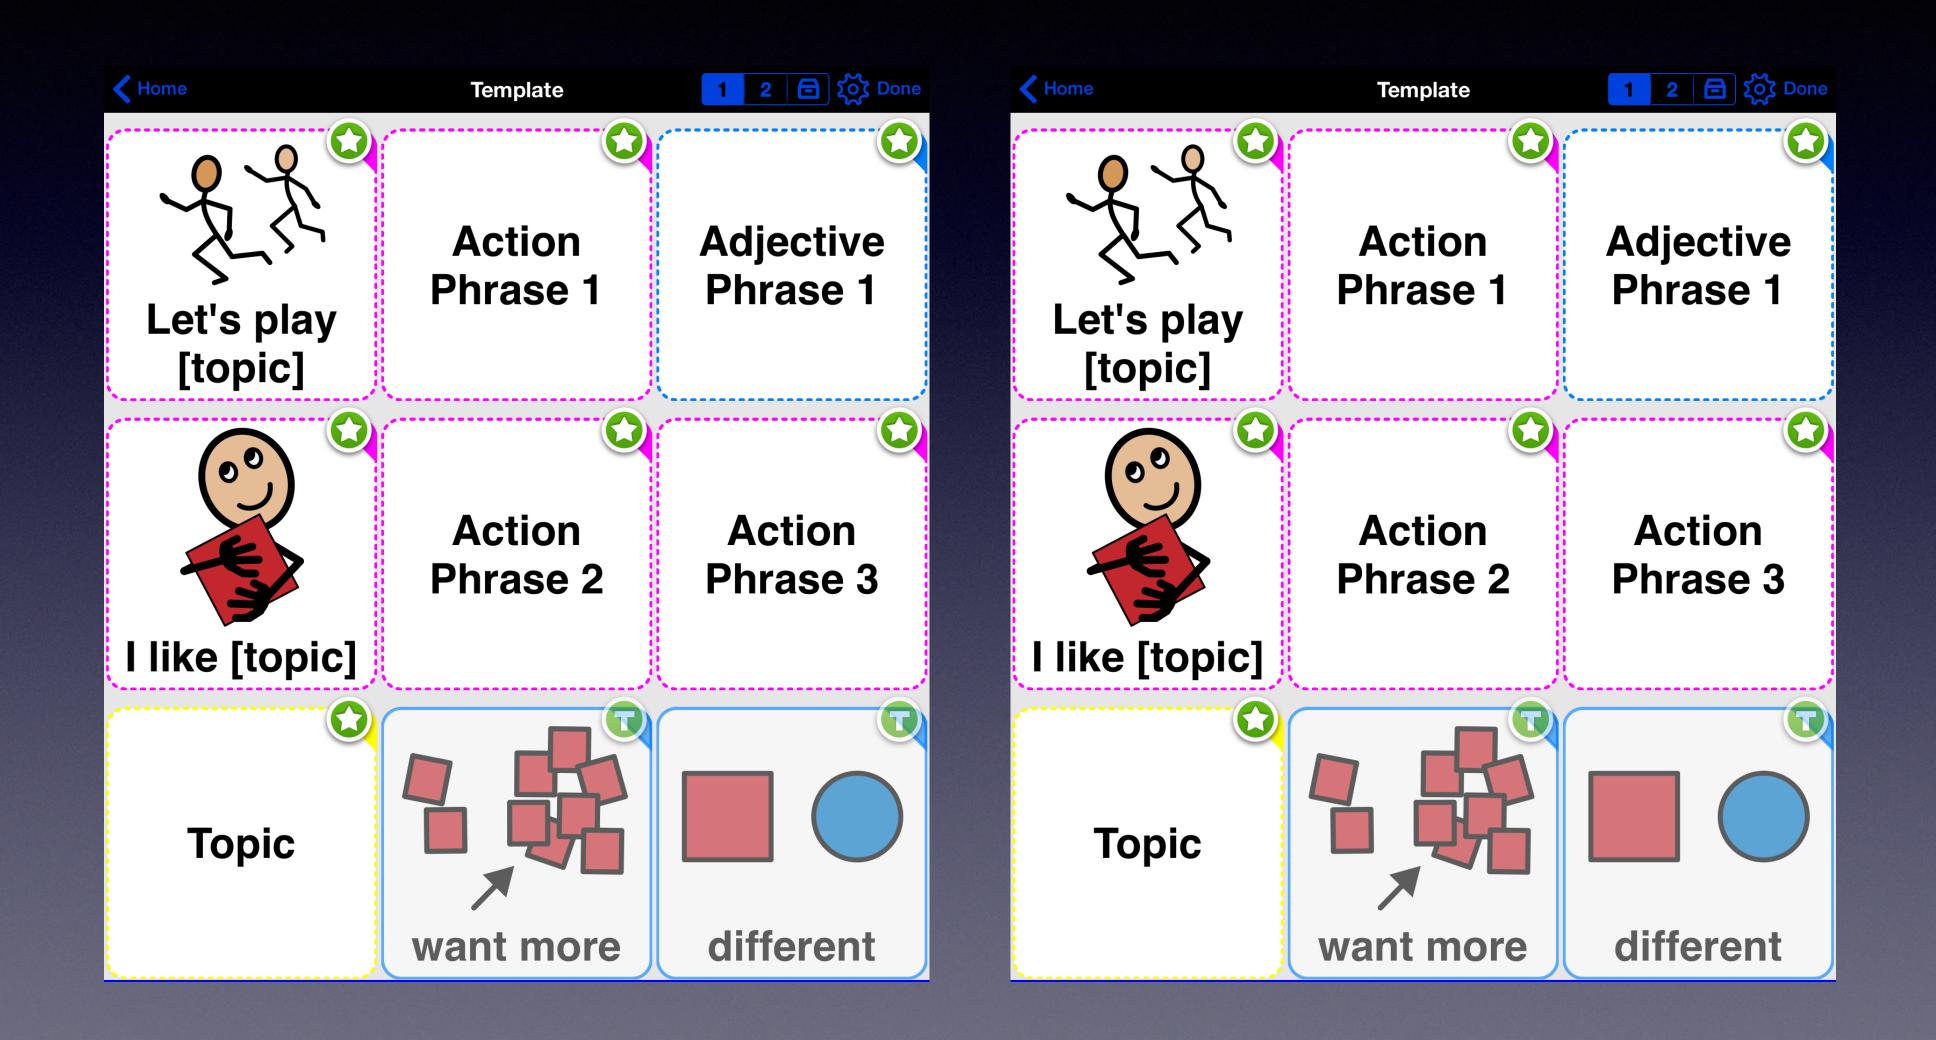

### Activity Template

# Template button vs Placeholder button

- Template button:
  - Same for all folders that use the template
  - Marked with a T
- Placeholder button:
  - Can be different for each folder that uses the template
  - Marked with a star