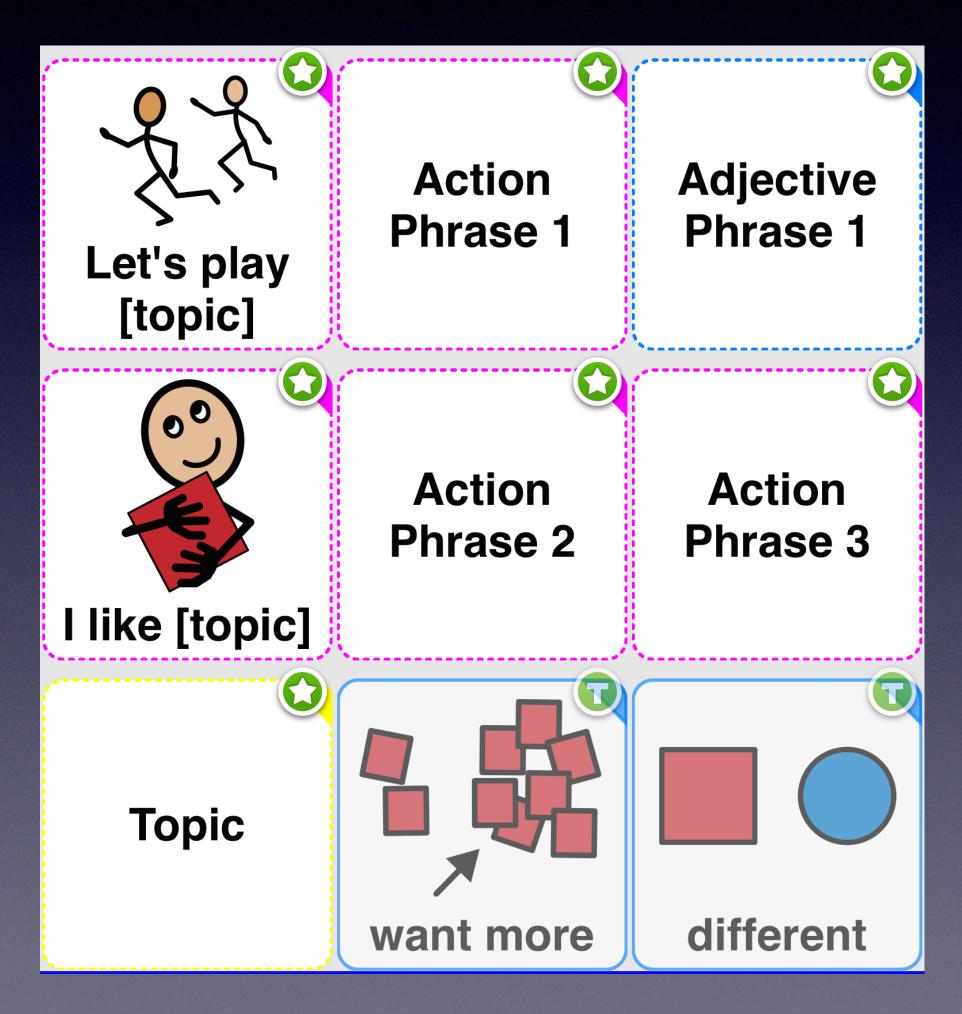

### Activity Template

# Template button vs Placeholder button

- Template button:
  - Same for all folders that use the template
  - Marked with a T
- Placeholder button:
  - Can be different for each folder that uses the template
  - Marked with a star