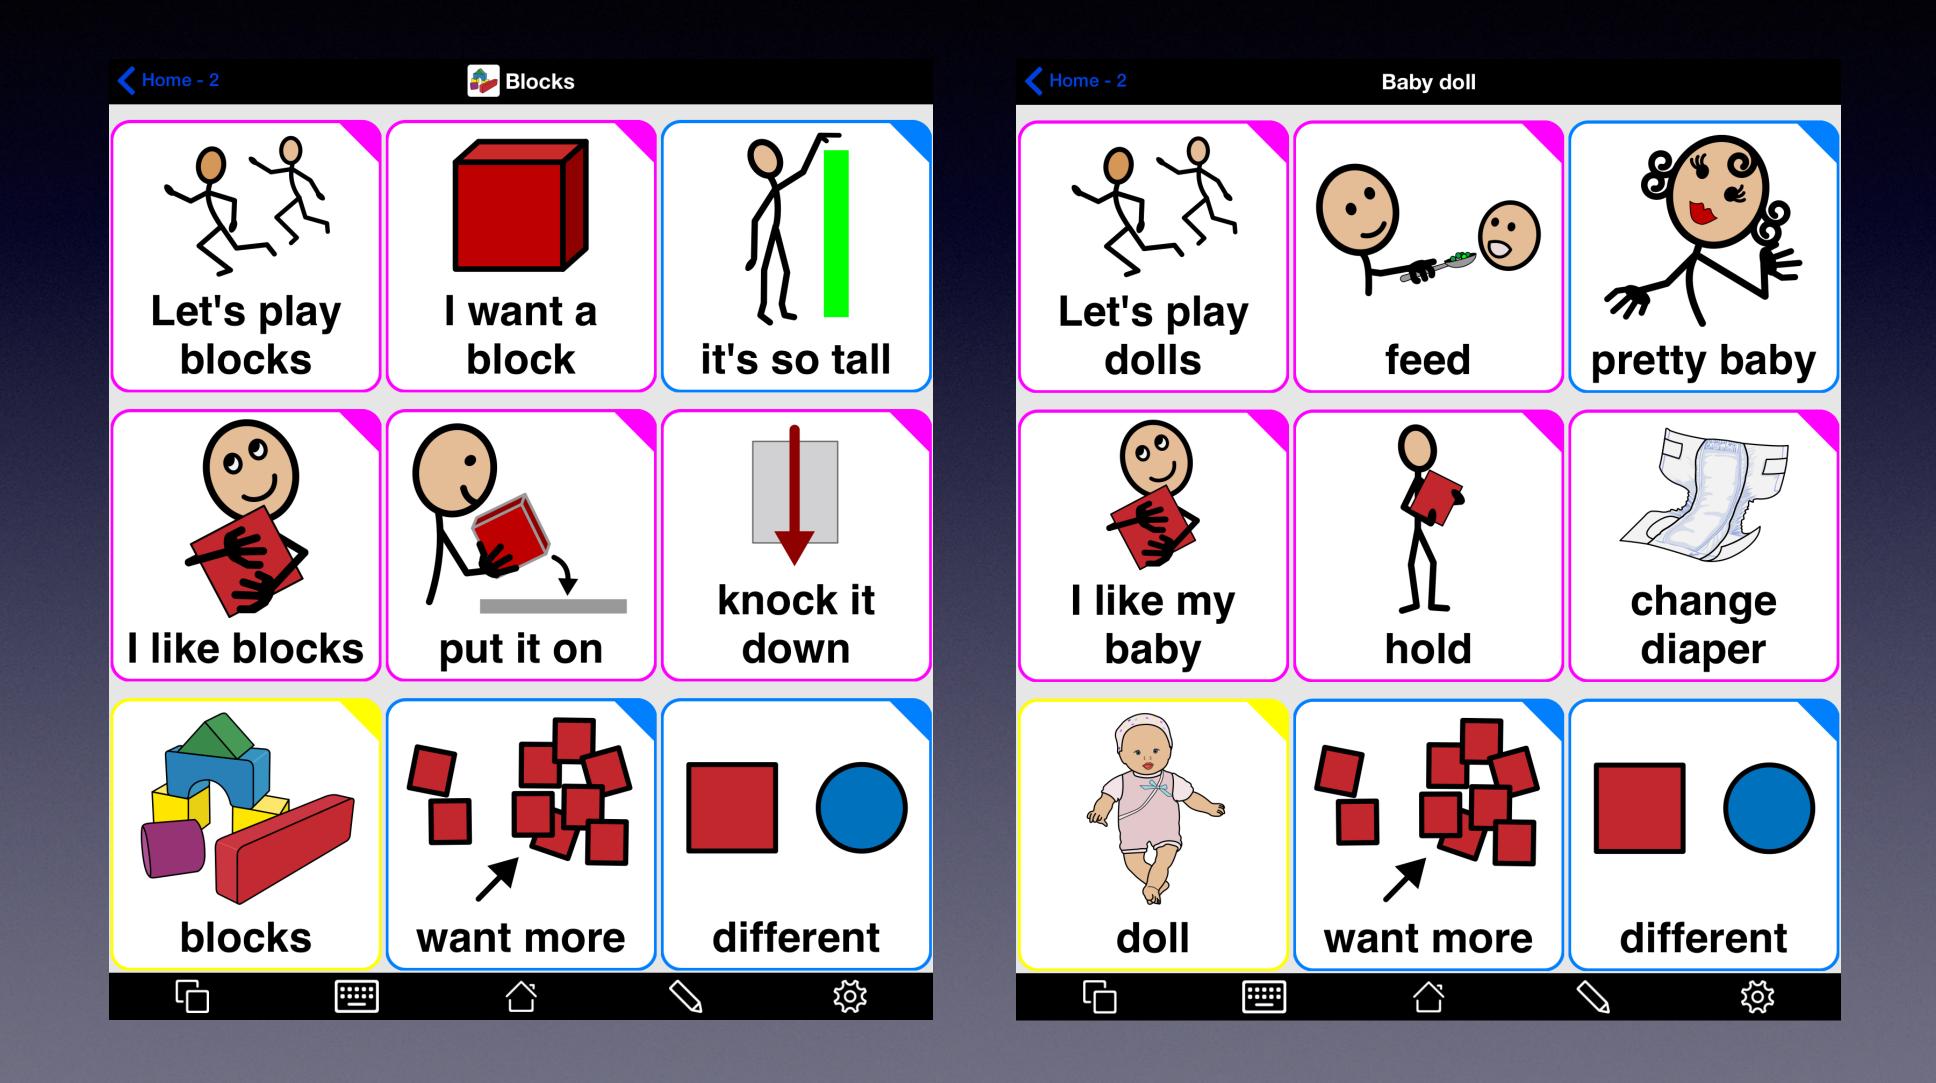

|
|------------------|-----------|-----------|----------------------------|
| VocaPriority™    | <b>√</b>  | <b>√</b>  | Quick customization        |
| Resizable Grid   | <b>√</b>  |           | Gradual growth             |
| Auto-inflections | <b>√</b>  |           | Language development       |
| Multi-level      |           | <b>√</b>  | No re-customization        |
| Live templates   |           | <b>√</b>  | Motor planning             |
| Multilingual     |           | <b>√</b>  | Support bilingual speakers |
| Popups           |           | <b>√</b>  | Contextual choices         |
| Snapback         |           | <b>√</b>  | Automatic navigation       |

### Vocabulary Levels



### Food Template



### Food Folder



### Food: Proloquo2Go 3 vs 4



### Activities



### Activity Template



# Template button vs Placeholder button

- Template button:
  - Same for all folders that use the template
  - Marked with a T
- Placeholder button:
  - Can be different for each folder that uses the template
  - Marked with a star



## www.assistiveware.com/support







# Train yourself

#### **Videos**

View detailed e-Learning videos
Watch short Support videos

#### **Tutorials & Manuals**



#### **Frequently Asked Questions**



### Get help

#### **Trainers**

Find a trainer

#### **Training events**

Find a training event

#### **Resource Centers**

Find a resource center

#### **Support**

Contact us

# Join our community

#### **AssistiveWare Forum**

Participate on the Forum

#### **Facebook**

Private AssistiveWare groups

**AssistiveWare** 

Proloq