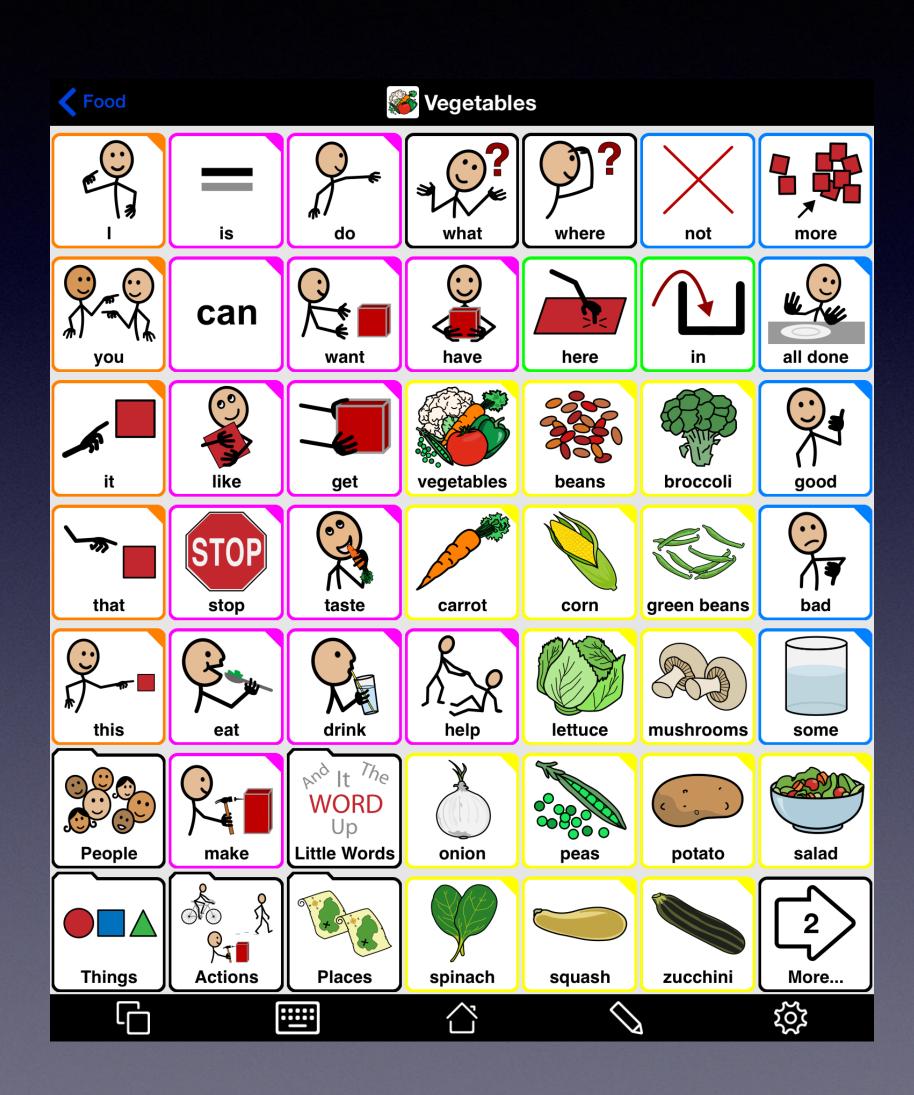

ature          | Version 3 | Version 4 | Benefit                    |
|------------------|-----------|-----------|----------------------------|
| VocaPriority™    | <b>√</b>  | <b>√</b>  | Quick customization        |
| Resizable Grid   | <b>√</b>  |           | Gradual growth             |
| Auto-inflections | <b>√</b>  |           | Language development       |
| Multi-level      |           | <b>√</b>  | No re-customization        |
| Live templates   |           | <b>√</b>  | Motor planning             |
| Multilingual     |           | <b>√</b>  | Support bilingual speakers |
| Popups           |           | <b>√</b>  | Contextual choices         |
| Snapback         |           | <b>√</b>  | Automatic navigation       |

### Vocabulary Levels



### Food Template



### Food Folder



### Food: Proloquo2Go 3 vs 4



### Activities



### Activity Template



# Template button vs Placeholder button

- Template button:
  - Same for all folders that use the template
  - Marked with a T
- Placeholder button:
  - Can be different for each folder that uses the template
  - Marked with a star



## www.assistiveware.com/support







# Train yourself

#### **Videos**

View detailed e-Learning videos
Watch short Support videos

#### **Tutorials & Manuals**



#### **Frequently Asked Questions**



### Get help

#### **Trainers**

Find a trainer

#### **Training events**

Find a training event

#### **Resource Centers**

Find a resource center

#### **Support**

Contact us

# Join our community

#### **AssistiveWare Forum**

Participate on the Forum

#### **Facebook**

Privat