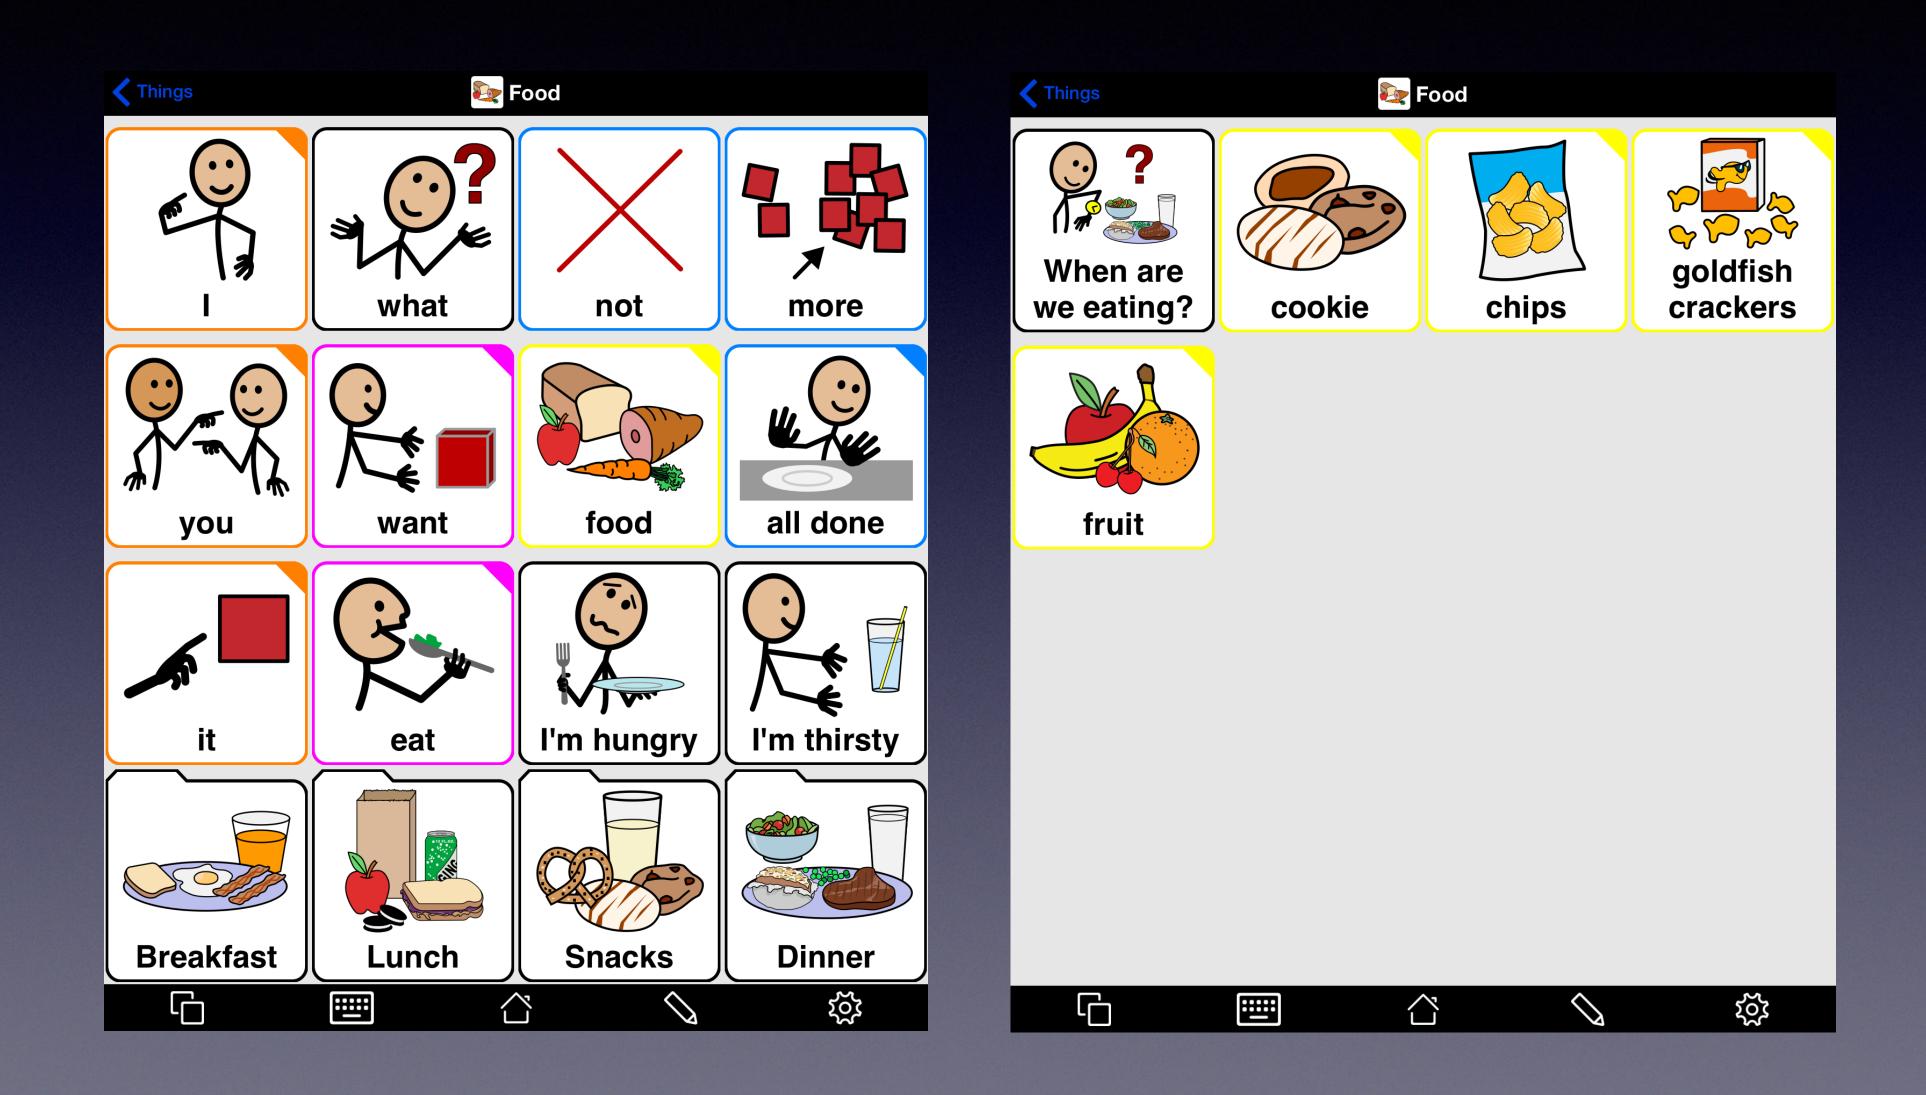

roloquo2Go

# Proloquo2Go Features

| Feature          | Version 3 | Version 4 | Benefit                    |
|------------------|-----------|-----------|----------------------------|
| VocaPriority™    | <b>√</b>  | <b>√</b>  | Quick customization        |
| Resizable Grid   | <b>√</b>  |           | Gradual growth             |
| Auto-inflections | <b>√</b>  |           | Language development       |
| Multi-level      |           | <b>√</b>  | No re-customization        |
| Live templates   |           | <b>√</b>  | Motor planning             |
| Multilingual     |           | <b>√</b>  | Support bilingual speakers |
| Popups           |           | <b>√</b>  | Contextual choices         |
| Snapback         |           | <b>√</b>  | Automatic navigation       |

### Vocabulary Levels



### Food Template



### Food Folder



### Food: Proloquo2Go 3 vs 4



### Activities



### Activity Template



# Template button vs Placeholder button

- Template button:
  - Same for all folders that use the template
  - Marked with a T
- Placeholder button:
  - Can be different for each folder that uses the template
  - Marked with a star



## www.assistiveware.com/support







# Train yourself

#### **Videos**

View detailed e-Learning videos
Watch short Support videos

#### **Tutorials & Manuals**



#### **Frequently Asked Questions**



### Get help

#### **Trainers**

Find a trainer

#### **Training events**

Find a training event

#### **Resource Centers**

Find a resource center

#### **Support**

Contact us

# Join our community

#### **AssistiveWare Forum**

Participate