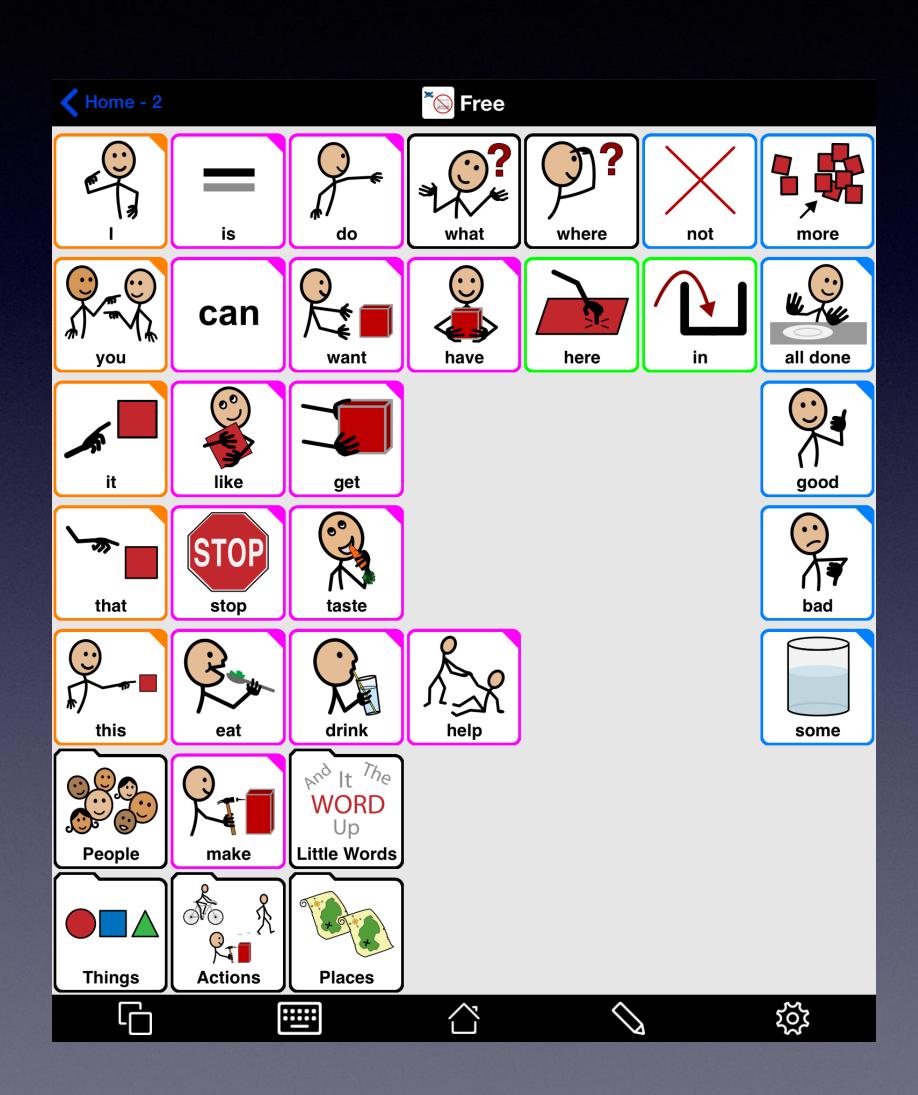

o2Go Features

| Feature          | Version 3 | Version 4 | Benefit                    |
|------------------|-----------|-----------|----------------------------|
| VocaPriority™    | <b>√</b>  | <b>√</b>  | Quick customization        |
| Resizable Grid   | <b>√</b>  |           | Gradual growth             |
| Auto-inflections | <b>√</b>  |           | Language development       |
| Multi-level      |           | <b>√</b>  | No re-customization        |
| Live templates   |           | <b>√</b>  | Motor planning             |
| Multilingual     |           | <b>√</b>  | Support bilingual speakers |
| Popups           |           | <b>√</b>  | Contextual choices         |
| Snapback         |           | <b>√</b>  | Automatic navigation       |

### Vocabulary Levels



### Food Template



### Food Folder



### Food: Proloquo2Go 3 vs 4



### Activities



### Activity Template



# Template button vs Placeholder button

- Template button:
  - Same for all folders that use the template
  - Marked with a T
- Placeholder button:
  - Can be different for each folder that uses the template
  - Marked with a star



## www.assistiveware.com/support







# Train yourself

#### **Videos**

View detailed e-Learning videos
Watch short Support videos

#### **Tutorials & Manuals**



#### **Frequently Asked Questions**



### Get help

#### **Trainers**

Find a trainer

#### **Training events**

Find a training event

#### **Resource Centers**

Find a resource center

#### **Support**

Contact us

# Join our community

#### **AssistiveWare Forum**

Participate on the Forum

#### *